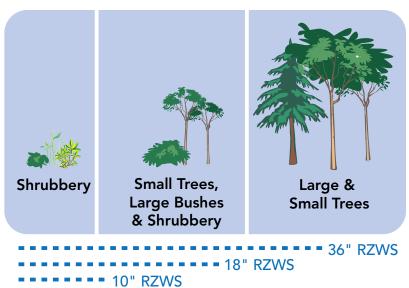

solution, sometimes you just have to dig deep.

10" (0.25 m) RZWS

18" (0.46 m) RZWS

In sandy soil conditions, the optional RZWS sleeve keeps the interior free from soil intrusion.