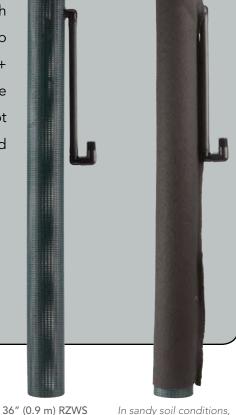

solution, sometimes you just have to dig deep.

10" (0.25 m) RZWS

18" (0.46 m) RZWS

In sandy soil conditions, the optional RZWS sleeve keeps the interior free from soil intrusion.

#### Sturdy removable end cap:

Protects the RZWS yet allows bubbler and check valve to be serviced.

**Long-lasting pre-installed check valve option:** Valve prevents low-head drainage.

**Optional fabric filter sleeve:** Keeps sandy soil out of the irrigation well.