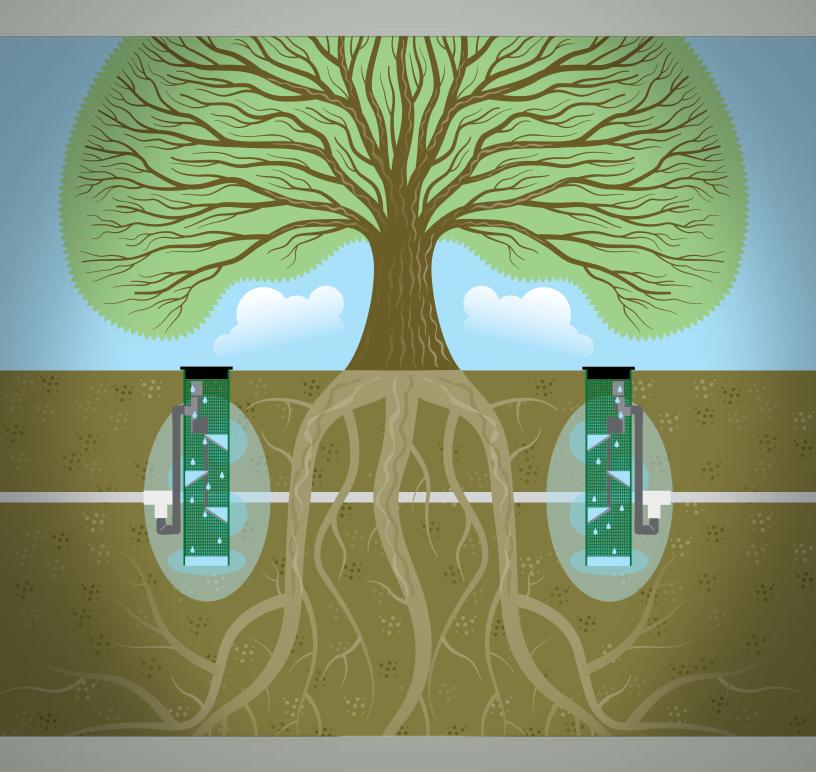

#### STRATAROOT SYSTEM DELIVERS WATER TO ROOTS AT ALL SOIL DEPTHS

Eliminate wasteful run-off by putting water right where it's needed: in the ground, at the roots.

Air flow

#### Patented StrataRoot design:

Innovative internal baffle system distributes water near the surface and down deep to foster roots.

**Pre-assembled watering system:** <u>Each unit is</u> ready to go for fast installation.

**Premium pressure-compensating bubbler:** Two bubbler options: 0.25 GPM (0.946 l/min) or 0.50 GPM (1.89 l/min).

**Built-in swing joint on bubbler models:** Maximum flexibility and easy installation.

#### Sturdy removable end cap:

Protects the RZWS yet allows bubbler and check valve to be serviced.

**Long-lasting pre-installed check valve option:** Valve prevents low-head drainage.

**Optional fabric filter sleeve:** Keeps sandy soil out of the irrigation well.